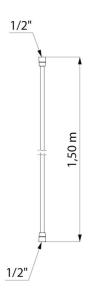

## TECHNICAL CHARACTERISTICS

SILVER flexible shower hose - Ref. AT836T1

| Connector | FF1/2"     |
|-----------|------------|
| Length    | 1.50m      |
| Finish    | Smooth PVC |
| Norms     | ACS        |