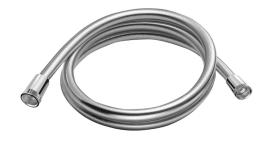

## **SILVER flexible shower hose**

Ref. AT836T1

Smooth PVC shower hose FF1/2"

## **DESCRIPTION**

SILVER flexible shower hose

**Ref. AT836T1** 

Smooth food-grade, metal-effect, reinforced PVC, SILVER flexible shower hose, FF1/2", L.1.50m.

Easy to maintain and reduces bacterial retention.

PVC hose reinforced with polyester threads, complies with European standard FN 1113.

Tube interior made from smooth, food grade PVC.

Conical 1/2" connectors.

Will withstand strain up to 50kg, bending and twisting.