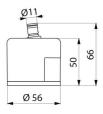

## FILT'RAY Compact 3-month sterile tap and wall shower filter - Ref. AT20350

| Technology | Point-of-use filtration                                    |
|------------|------------------------------------------------------------|
| Height     | 50mm                                                       |
| Flow rate  | 4.6 lpm at 1 bar, 7.6 lpm at 3 bar and<br>9.4 lpm at 5 bar |
| Diameter   | 56mm                                                       |
| Lifespan   | 3 months                                                   |
| Norms      | ACS JWRAS KTW<br>BWGL                                      |