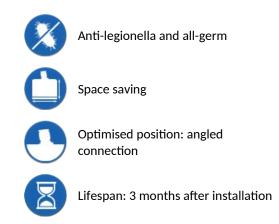

### **ADVANTAGES**

#### DESCRIPTION

FILT'RAY Compact 3-month sterile tap and wall shower filter Ref. AT20350

AQUATOOLS anti-Legionella and all-germ tap and wall-mounted shower filter, shower spray. Device made from ABS. Membrane type: tubular microfiltration. Membrane made from polyethylene. Pore cut-off threshold: 0.1µm nominal and 0.2µm absolute sterilising grade. Qualified water volume per duration of use: 9,000 litres. Filtration flow rate: 4.6 lpm at 1 bar, 7.6 lpm at 3 bar and 9.4 lpm at 5 bar (filter only, excludes any flow rate restriction in the tap/shower). Space saving, suitable for taps with a low spout height: H. 50mm - Ø. 56mm. Controlled management of retro-contamination: protective skirt and angled

connector for optimal positioning (filter position can be adjusted so the water does not flow directly on to the waste). Maximum upstream pressure at the point-of-use: 5 bar.

Maximum lifespan: 3 months after installation.