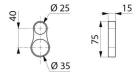

## TECHNICAL CHARACTERISTICS

Shower head retaining collar - Ref. AT830

| Height   | 15mm        |
|----------|-------------|
| Diameter | Ø 25 - 35mm |