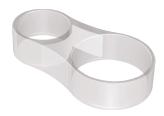

## **Shower head retaining collar**

Ref. AT830

For shower grab bars Ø 25-35mm

## **DESCRIPTION**

Shower head retaining collar

Ref. AT830

Shower hose retaining collar for shower riser rails  $\emptyset$  25 to 35mm. In addition to the shower head holder, fixes to the shower hose. Retaining device: prevents shower head from coming into direct contact with the floor or the floor trap (source of bacterial contamination).