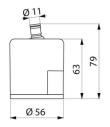

Space saving, suitable for taps with a low spout height: H. 63mm,  $\emptyset$  56mm. Controlled management of retro-contamination: protective skirt and angled connector for optimal positioning (filter position can be adjusted so the water does not flow directly on to the waste).

#### FILT'RAY Compact 4-month tap filter - Ref. AT30451

| Technology | Point-of-use filtration                                 |
|------------|---------------------------------------------------------|
| Height     | 63mm                                                    |
| Flow rate  | 4.6 lpm at 1 bar, 7.6 lpm at 3 bar and 9.4 lpm at 5 bar |
| Diameter   | 56mm                                                    |
| Lifespan   | 4 months                                                |
| Norms      | ACS (                                                   |