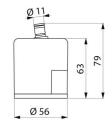

Space saving, suitable for taps with a low spout height: H. 63mm, Ø 56mm. Controlled management of retro-contamination: protective skirt and angled connector for optimal positioning (filter position can be adjusted so the water does not flow directly on to the waste).

#### FILT'RAY Compact 4-month tap filter - Ref. AT30451

| Technology | Point-of-use filtration                                 |
|------------|---------------------------------------------------------|
| Height     | 63mm                                                    |
| Flow rate  | 4.6 lpm at 1 bar, 7.6 lpm at 3 bar and 9.4 lpm at 5 bar |
| Diameter   | 56mm                                                    |
| Lifespan   | 4 months                                                |
| Norms      | ACS (                                                   |