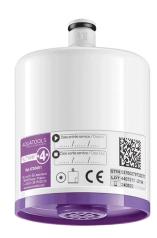

# FILT'RAY Compact 4-month tap filter

Ref. AT30451

Non-sterile

#### **FILT'RAY Compact 4-month tap filter**

Ref. AT30451

AQUATOOLS anti-Legionella and all-germ tap and wall-mounted shower filter, laminar flow.

Device made from ABS.

Membrane type: tubular microfiltration.

Membrane made from polyethylene.

Pore cut-off threshold: 0.1μm nominal and 0.2μm absolute sterilising grade.

Qualified water volume per duration of use: 12,000 litres.

Filtration flow rate: 4.6 lpm at 1 bar, 7.6 lpm at 3 bar and 9.4 lpm at 5 bar (filter only, excludes any flow rate restriction in the tap).

Non-sterile filter.

CE Class I medical device.

Reference for a single unit. Must be ordered in multiples of 10.

Packaged in boxes of 10 units.