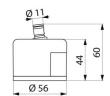

(filter only, excludes any flow rate restriction in the tap).

Space saving, suitable for taps with a low spout height: H. 44mm, Ø 46mm.

Controlled management of retro-contamination: protective skirt and angled connector for optimal positioning (filter position can be adjusted so the water does not flow directly on to the waste).

#### FILT'RAY Compact 2-month tap filter - Ref. AT30251

| Technology | Point-of-use filtration                               |
|------------|-------------------------------------------------------|
| Height     | 44mm                                                  |
| Flow rate  | 3 lpm at 1 bar, 5.5 lpm at 3 bar and 7.4 lpm at 5 bar |
| Diameter   | 46mm                                                  |
| Lifespan   | 2 months                                              |
| Norms      | ACS (                                                 |
|            |                                                       |