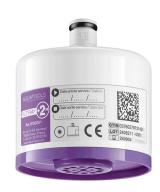

#### **FILT'RAY Compact 2-month tap filter**

Ref. AT30251

AQUATOOLS anti-Legionella and all-germ tap filter, laminar flow.

Device made from ABS.

Membrane type: tubular microfiltration.

Membrane made from polyethylene.

Non-sterile filter.

Medical device CE Class I.

Reference for a single unit. Must be ordered in multiples of 10.

Packaged in boxes of 10 units.