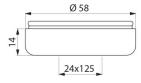

## TECHNICAL CHARACTERISTICS

Adaptor for rapid connection to a PRESTO shower panel - Ref. AT030317

| Connector | 24x125 |
|-----------|--------|
| Height    | 14mm   |
| Length    | 58mm   |
| Norms     | ACS    |