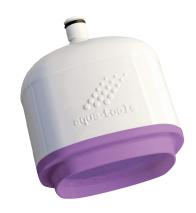

# FILT'RAY wall-mounted fixed shower, 4 months

Ref. AT030742

Non-sterile

### FILT'RAY wall-mounted fixed shower, 4 months

Ref. AT030742

AQUATOOLS anti-Legionella and all-germ filter for fixed, wall-mounted showers (shower panels).

Device made from MBS.

Membrane type: tubular microfiltration.

# **ADVANTAGES**

Anti-Legionella and all-germ

Lifespan: 4 months from installation

Bubl'air Wash: longer filter life

Rapid installation with no tools required