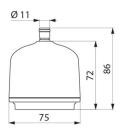

### FILT'RAY wall-mounted fixed shower, 4 months - Ref. AT030742

| Technology | Point-of-use filtration                |
|------------|----------------------------------------|
| Height     | 72mm                                   |
| Length     | 75mm                                   |
| Flow rate  | 13.1 lpm at 3 bar and 3.9 lpm at 1 bar |
| Lifespan   | 4 months                               |
| Norms      | ACS ( € JWRAS                          |