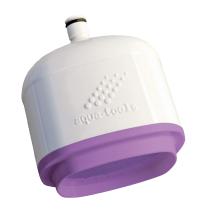

## FILT'RAY 3-month filter for fixed, wall-mounted showers Ref. AT030741

AQUATOOLS anti-Legionella and all-germ filter for fixed, wall-mounted showers (shower panels).

Device made from MBS.

Membrane type: tubular microfiltration.

## **ADVANTAGES**

Anti-Legionella and all-germ

Lifespan: 3 months from installation

Bubl'air Wash: longer filter life

Rapid installation with no tools required