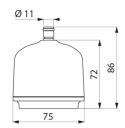

# FILT'RAY 3-month filter for fixed, wall-mounted showers - Ref. AT030741

| Technology | Point-of-use filtration             |
|------------|-------------------------------------|
| Height     | 72mm                                |
| Length     | 75mm                                |
| Flow rate  | 13.1 lpm at 3 bar, 3.9 lpm at 1 bar |
| Lifespan   | 3 months                            |
| Norms      | ACS (                               |