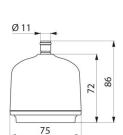

## TECHNICAL CHARACTERISTICS

FILT'RAY 3-month filter for fixed, wall-mounted showers - Ref. AT030741

| Technology | Point-of-use filtration        |
|------------|--------------------------------|
| Height     | 72mm                           |
| Length     | 75mm                           |
| Flow rate  | 9 lpm at 3 bar, 6 lpm at 1 bar |
| Lifespan   | 3 months                       |
| Norms      | ACS ( E MRAS                   |