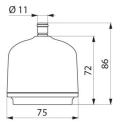

## TECHNICAL CHARACTERISTICS

FILT'RAY 2-month filter for fixed, wall-mounted showers - Ref. AT030768

| Technology | Point-of-use filtration             |
|------------|-------------------------------------|
| Height     | 72mm                                |
| Length     | 75mm                                |
| Flow rate  | 13.1 lpm at 3 bar, 3.9 lpm at 1 bar |
| Lifespan   | 2 months                            |
| Norms      |                                     |