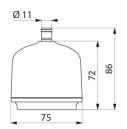

## **TECHNICAL CHARACTERISTICS**

FILT'RAY 2-month filter for fixed, wall-mounted showers - Ref. AT030768

| Technology | Point-of-use filtration        |
|------------|--------------------------------|
| Height     | 72mm                           |
| Length     | 75mm                           |
| Flow rate  | 9 lpm at 3 bar, 6 lpm at 1 bar |
| Lifespan   | 2 months                       |
| Norms      | ACS ( E WRAS                   |