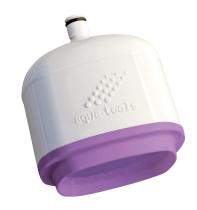

## FILT'RAY 2-month filter for fixed, wall-mounted showers

Ref. AT030768

Non-sterile

## **DESCRIPTION**

FILT'RAY 2-month filter for fixed, wall-mounted showers Ref. AT030768

AQUATOOLS anti-Legionella and all-germ filter for fixed, wall-mounted showers (shower panels).

Device made from MBS.