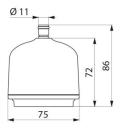

## TECHNICAL CHARACTERISTICS

FILT'RAY 1-month filter for fixed, wall-mounted showers - Ref. AT030767

| Technology | Point-of-use filtration        |
|------------|--------------------------------|
| Height     | 72mm                           |
| Length     | 75mm                           |
| Flow rate  | 9 lpm at 3 bar, 6 lpm at 1 bar |
| Lifespan   | 1 month                        |
| Norms      | ACS ( E MRAS                   |