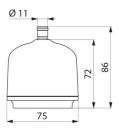

#### FILT'RAY 2G 1-month tap filter - Ref. AT030718

| Technology | Point-of-use filtration                                                             |
|------------|-------------------------------------------------------------------------------------|
| Height     | 72mm                                                                                |
| Length     | 75mm                                                                                |
| Flow rate  | 1.3 gal/min at 43.5 psi, 0.9 gal/min at<br>14.5 psi; 6 lpm at 3 bar, 4 lpm at 1 bar |
| Lifespan   | 1 month                                                                             |
| Norms      | ACS ( E WRAS                                                                        |