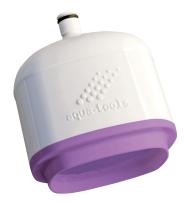

# FILT'RAY 2G 1-month tap filter

Ref. AT030718

Sterile

#### FILT'RAY 2G 1-month tap filter Ref. AT030718

AQUATOOLS anti-Legionella and all-germ tap filter, shower spray. Device made from MBS. Membrane type: tubular microfiltration. Membrane made from polyethylene. Pore cut-off threshold: 0.1µm nominal and 0.2µm absolute sterilising grade. Filtration flow rate: 6 lpm at 3 bar and 4 lpm at 1 bar (filter only, excludes any flow rate restriction in the tap). Maximum upstream pressure at the point-of-use: 5 bar. Maximum lifespan: 1 month from installation. Withstands thermal shocks: 70°C for 30 minutes. Withstands chemical shocks: active chlorine levels up to 100 ppm for 1 hour (cumulative total). Sterile filter. FILT'RAY 2G sterile disposable water filters are: CE marked Class I Medical Devices in Europe that comply with directive 93/42/CEE; Class II Medical Devices in the U.S.A. with FDA-510(K) clearance; Class I Medical Devices in Canada that comply with SOR/98-282.