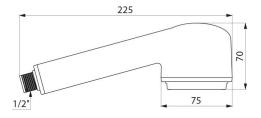

## FILT'RAY 3-month shower head filter - Ref. AT030724

| Connector  | M1/2"                          |
|------------|--------------------------------|
| Technology | Point-of-use filtration        |
| Height     | 70mm                           |
| Length     | 225mm                          |
| Flow rate  | 9 lpm at 3 bar, 6 lpm at 1 bar |
| Lifespan   | 3 months                       |
| Norms      | ACS ( C WRAS                   |