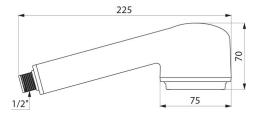

## FILT'RAY 1-month shower head filter - Ref. AT030723

| Connector  | M1/2"                          |
|------------|--------------------------------|
| Technology | Point-of-use filtration        |
| Height     | 70mm                           |
| Length     | 225mm                          |
| Flow rate  | 9 lpm at 3 bar, 6 lpm at 1 bar |
| Lifespan   | 1 month                        |
| Norms      | ACS ( E MRAS                   |