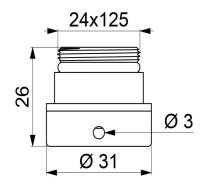

## TECHNICAL CHARACTERISTICS

Vandal-resistant push-fit connector M24/125 - Ref. AT821125

| Connector | M24/125             |  |
|-----------|---------------------|--|
| Finish    | Chrome-plated brass |  |
| Norms     | ACS WWRAS           |  |