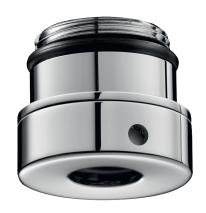

## **DESCRIPTION**

Vandal-resistant push-fit connector M24/125 Ref. AT821125

Push-fit connector M24/125 for wall-mounted fixed showers or shower panels.

For quick and easy installation of filtration devices on wall-mounted showers or a DELABIE shower panel (SPORTING, SECURITHERM, etc.). To install on a PRESTO shower panel (DL400...). we recommend an adapter (ref. AT03017). Vandal-resistant model: tamperproof connector to avoid any vandalism or unauthorised use or removal of the filter.

## **ADVANTAGES**

For quick and easy installation of filters

Vandal-resistant model