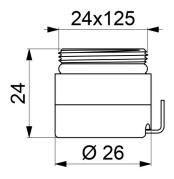

## TECHNICAL CHARACTERISTICS

Push-fit connector M24/125 - Ref. AT820125

| Connector | M24/125             |
|-----------|---------------------|
| Height    | 24mm                |
| Finish    | Chrome-plated brass |
| Norms     | ACS (AWRAS)         |