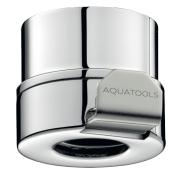

## Push-fit connector F1/2"

Ref. AT820120

for F1/2" connectors

## DESCRIPTION

Push-fit connector F1/2" Ref. AT820120

Push-fit connector F1/2" for all F1/2" connectors (in-line filters). Quick and easy to install without shutting off the water supply or using specialist tools.