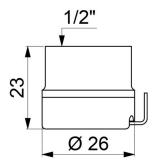

## **TECHNICAL CHARACTERISTICS**

| Push-fit connector F1/2" - Ref. AT820120 | Push-fit connector | F1/2" | - Ref. | AT820120 |
|------------------------------------------|--------------------|-------|--------|----------|
|------------------------------------------|--------------------|-------|--------|----------|

Connector

F1/2"

Height

Finish

Norms

23mm

Chrome-plated brass

ACS