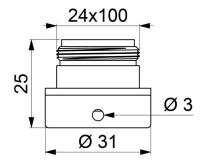

#### Vandal-resistant push-fit connector M24/100 - Ref. AT821124

| Connector | M24/100             |
|-----------|---------------------|
| Height    | 25mm                |
| Finish    | Chrome-plated brass |
| Norms     | ACS                 |