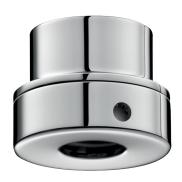

## **DESCRIPTION**

Vandal-resistant push-fit connector F22/100 Ref. AT821122

Push-fit connector F22/100 for tap filters. For quick and easy installation of filtration devices. Vandal-resistant model: tamperproof connector to avoid any vandalism or unauthorised use or removal of the filter.

## **ADVANTAGES**

For quick and easy installation of filters

Vandal-resistant model