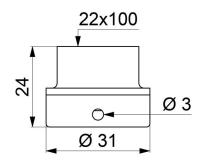

## TECHNICAL CHARACTERISTICS

Vandal-resistant push-fit connector F22/100 - Ref. AT821122

| Connector | F22/100             |
|-----------|---------------------|
| Height    | 24mm                |
| Finish    | Chrome-plated brass |
| Norms     | ACS WRAS            |
|           |                     |