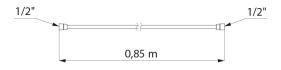

## **DESCRIPTION**

SILVER flexible shower hose

**Ref. AT836T3** 

Smooth food-grade, metal-effect, reinforced PVC, SILVER flexible shower hose, FF1/2", L.  $0.85\,\mathrm{m}$ .

Easy to maintain and reduces bacterial retention.

## TECHNICAL CHARACTERISTICS

SILVER flexible shower hose - Ref. AT836T3

| Connector | FF1/2"     |
|-----------|------------|
| Length    | 0.85m      |
| Finish    | Smooth PVC |
| Norms     | ACS        |