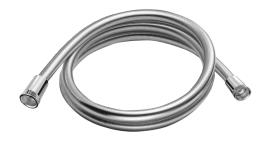

## **SILVER flexible shower hose**

Ref. AT836T3

Smooth PVC flexible hose FF1/2"

## **DESCRIPTION**

SILVER flexible shower hose

**Ref. AT836T3** 

Smooth food-grade, metal-effect, reinforced PVC, SILVER flexible shower hose, FF1/2", L.  $0.85\,\mathrm{m}$ .

Easy to maintain and reduces bacterial retention.

 $\ensuremath{\mathsf{PVC}}$  hose reinforced with polyester threads, complies with European standard EN 1113.

Smooth, food grade, PVC inner tube.

Chrome-plated, conical brass connectors 1/2".

Will withstand strain up to 50kg, bending and twisting.