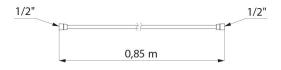

## **DESCRIPTION**

SILVER flexible shower hose

**Ref. AT836T3** 

Smooth, metal-effect, reinforced PVC, SILVER flexible shower hose, FF1/2", L. 0.85m.

Easy to maintain and limits bacterial retention.

PVC reinforced hose with thread polyester conforms to European standard EN 1113.

## TECHNICAL CHARACTERISTICS

SILVER flexible shower hose - Ref. AT836T3

| Connector | FF1/2"     |
|-----------|------------|
| Length    | 0.85m      |
| Finish    | Smooth PVC |
| Norms     | ACS        |