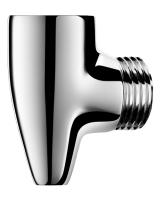

## **Auto-draining device**

Ref. AT880

Automatically drains the shower head and flexible hose

## **DESCRIPTION**

**Auto-draining device** 

Ref. AT880

Auto-draining device in chrome-plated brass which automatically drains the shower head and flexible shower hose.

Prevents water stagnation and reduces bacterial proliferation. Body made from chrome-plated brass with an upstream purge. Inlet F1/2" with filter to connect to the bottom outlet of the mixer. Outlet M1/2" to connect to the flexible hose.

## **ADVANTAGES**

Automatically drains shower head and flexible hose

Chrome-plated brass connector