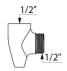

## TECHNICAL CHARACTERISTICS

Auto-draining device - Ref. AT880

| Connector | 1/2"                |
|-----------|---------------------|
| Finish    | Chrome-plated brass |
| Norms     | ACS                 |