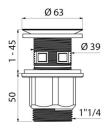

Polished chrome-plated brass grid, chrome-plated ABS body. Can be tightened to a minimum of 1mm or maximum of 45mm. Pre-scored waste: snap-off sections can be removed for models with overflow. Complies with European standard EN 274-1.

## **TECHNICAL CHARACTERISTICS**

**HYGIENE+** waste - Ref. AT611

| Connector | 1 1/4"        |
|-----------|---------------|
| Finish    | Chrome-plated |