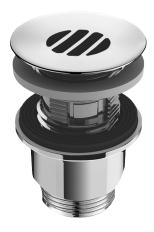

## **HYGIENE+** waste

Ref. AT611

Chrome-plated brass concave grid

## **DESCRIPTION**

**HYGIENE+** waste

**Ref. AT611** 

Hygienic washbasin waste M1 1/4" with concave grid (no water retention). Free flow, with no central screw (avoids scale deposits and reduces bacterial development).

Polished chrome-plated brass grid, chrome-plated ABS body. Can be tightened to a minimum of 1mm or maximum of 45mm. Pre-scored waste: snap-off sections can be removed for models with overflow. Complies with European standard EN 274-1.

## **ADVANTAGES**

No central screw, avoids scale and water retention

Can adapt to any washbasin or sink