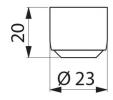

## **TECHNICAL CHARACTERISTICS**

HYGIENE+ outlet - Ref. AT923022.50P

| Supply | F22/100                          |
|--------|----------------------------------|
| Finish | Hostaform® - chrome-plated brass |
| Norms  | ACS                              |