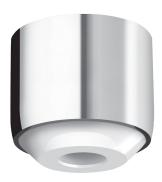

## **HYGIENE+ outlet**

Ref. AT923022.50P

F22/100

## **DESCRIPTION**

**HYGIENE+ outlet** 

Ref. AT923022.50P

HYGIENE+ free flow outlet F22/100 for basin mixers and taps.

With no grid or partitions in contact with the water.

Water cannot stagnate in the internal part, reducing bacterial development. Made from Hostaform® which reduces the build-up of scale.

Chrome-plated brass collar.

Supplied in packs of 50.

Sold individually.

Can only be installed on a mixer/tap with a restricted flow rate to ensure a good flow with no splashing.