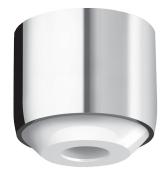

## DESCRIPTION

HYGIENE+ outlet Ref. AT923022.50P

HYGIENE+ free flow outlet F22/100 for basin mixers and taps. With no grid or partitions in contact with the water. Water cannot stagnate in the internal part, reducing bacterial development. Made from Hostaform<sup>®</sup> which reduces the build-up of scale. Chrome-plated brass collar. Supplied in packs of 50. Sold individually. Can only be installed on a mixer/tap with a restricted flow rate to ensure a good flow with no splashing.

## ADVANTAGES

Smooth surface reduces bacterial development

Suitable for taps/mixers with limited flow rates