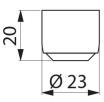

## **TECHNICAL CHARACTERISTICS**

HYGIENE+ outlet - Ref. AT923022.50P

Supply

F22/100

Finish

Hostaform<sup>®</sup> - chrome-plated brass