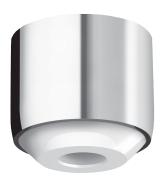

#### **HYGIENE+ outlet**

Ref. AT923022

HYGIENE+ free flow outlet F22/100 for basin mixers and taps.

With no grid or partitions in contact with the water.

Water cannot stagnate in the internal part, reducing bacterial development. Made from Hostaform® which reduces the build-up of scale.

Chrome-plated brass collar.

Sold individually.

Can only be installed on a mixer/tap with a restricted flow rate to ensure a good flow with no splashing.