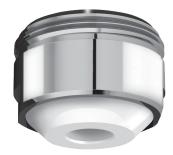

#### DESCRIPTION

HYGIENE+ outlet Ref. AT923024.50P

HYGIENE+ free flow outlet M24/100 for basin taps/mixers. No grid or partitions in contact with water. No water stagnation is possible in internal parts reducing bacterial development. Made of Hostaform<sup>®</sup> reducing scale build-up. Chrome-plated brass ring. Supplied in packs of 50. Can only be installed on a tap or mixer with an already limited flow rate in order to maintain a good flow without splashing.

### ADVANTAGES

Smooth surface reduces bacterial development

Suitable for taps/mixers with limited flow rates