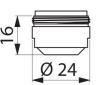

#### HYGIENE+ outlet - Ref. AT923024.50P

| Supply | M24/100                                |
|--------|----------------------------------------|
| Finish | Hostaform <sup>®</sup> - laiton chromé |
| Norms  | ACS                                    |