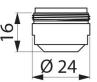

# **HYGIENE+ outlet**

Ref. AT923024.50P

M24/100

#### HYGIENE+ outlet - Ref. AT923024.50P

| Supply | M24/100                                |
|--------|----------------------------------------|
| Finish | Hostaform <sup>®</sup> - laiton chromé |
|        |                                        |