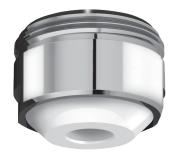

# **HYGIENE+ outlet**

Ref. AT923024.50P

M24/100

### DESCRIPTION

HYGIENE+ outlet Ref. AT923024.50P

HYGIENE+ free flow outlet M24/100 for basin taps/mixers. No grid or partitions in contact with water. No water stagnation is possible in internal parts reducing bacterial development. Made of Hostaform<sup>®</sup> reducing scale build-up. Chrome-plated brass ring. Supplied in packs of 50. Can only be installed on a tap or mixer with an already limited flow rate in order to maintain a good flow without splashing.