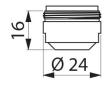

## **HYGIENE+ outlet**

Ref. AT923024

M24/100

## **TECHNICAL CHARACTERISTICS**

HYGIENE+ outlet - Ref. AT923024

| Connector | M24/100                          |
|-----------|----------------------------------|
| Finish    | Hostaform® - chrome-plated brass |
| Norms     | ACS                              |