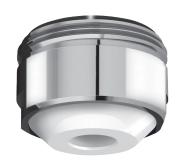

## **DESCRIPTION**

**HYGIENE+ outlet** 

Ref. AT923024

HYGIENE+ free flow outlet M24/100 for basin mixers and taps.

With no grid or partitions in contact with the water.

Water cannot stagnate in the internal part, reducing bacterial development. Made from Hostaform® which reduces the build-up of scale.

Chrome-plated brass collar.

Sold individually.

Can only be installed on a mixer/tap with a restricted flow rate to ensure a good flow with no splashing.

## **ADVANTAGES**

Smooth surface reduces bacterial development

Fits any mixer or tap with a restricted flow rate