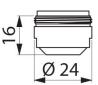

#### HYGIENE+ outlet - Ref. AT923024

Connector

M24/100

Finish

Hostaform<sup>®</sup> - chrome-plated brass