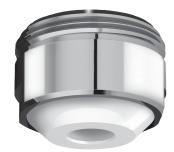

#### DESCRIPTION

HYGIENE+ outlet Ref. AT923024

HYGIENE+ free flow outlet M24/100 for basin mixers and taps. With no grid or partitions in contact with the water. Water cannot stagnate in the internal part, reducing bacterial development. Made from Hostaform<sup>®</sup> which reduces the build-up of scale. Chrome-plated brass collar. Sold individually. Can only be installed on a mixer/tap with a restricted flow rate to ensure a good flow with no splashing.

#### HYGIENE+ outlet - Ref. AT923024

Connector

M24/100

Finish

Hostaform<sup>®</sup> - chrome-plated brass